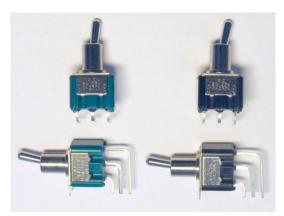

STM 206 P-RA, STM 206 P-VM, STM 206 PA-VM

STM 206 R-RA, STM 206 R-VM STM 206 S-RA, STM 206 S-VM STM 206 T-RA, STM 206 T-VM

Effective date:

from August 2015 production

Details:

For standardization reasons the case color is changed from green to black.

current appearance

from August 2015

There is no modification in design, material, dimensions or other specification.

knitter-switch, June 2015

Oliv Uly

Oliver Kluj

**Technical Director**