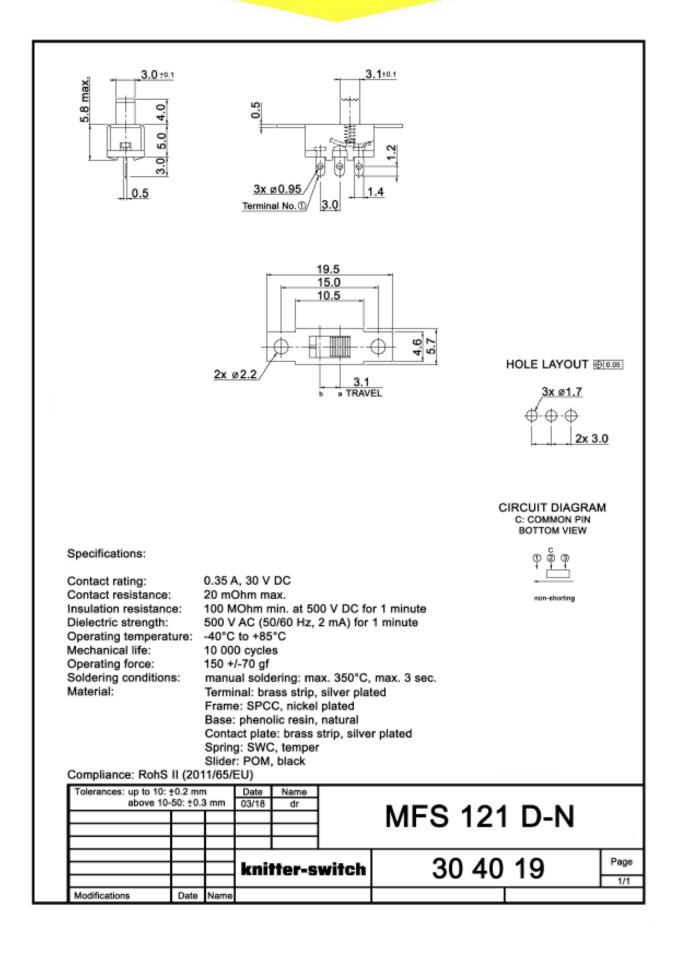

The terminal pitch changes slightly from 3.7 to 3.0 mm.

For identification, the ordering code changes to MFS 121 D-N.

MFS 121 D (drawing 30 37 72)

MFS 121 D-N (drawing 30 40 19)

See attached data-sheets for details.