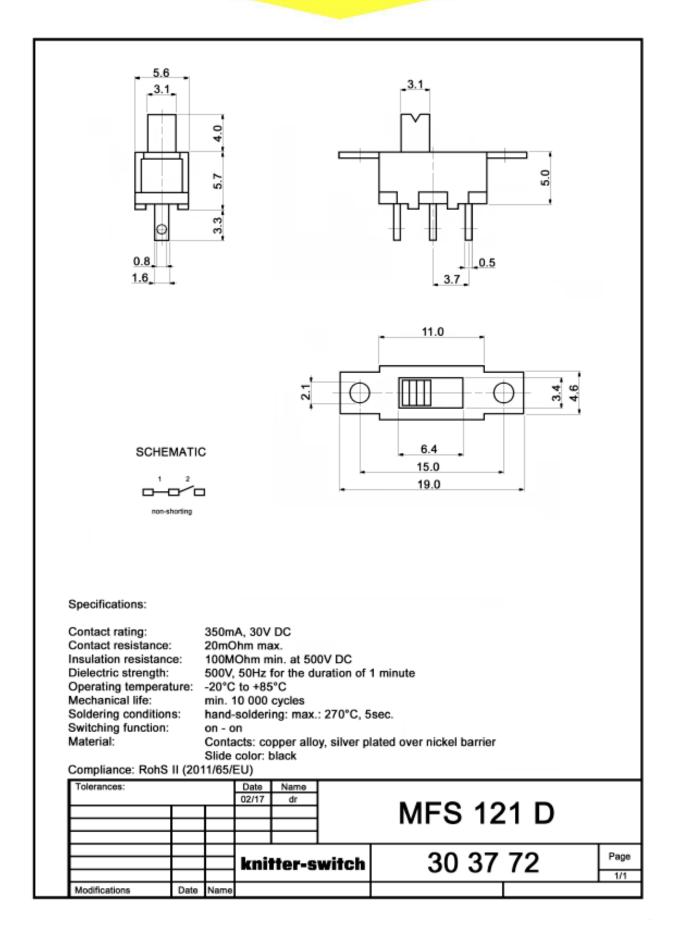

The terminal pitch changes slightly from 3.7 to 3.0 mm.

For identification, the ordering code changes to MFS 121 D-N.

MFS 121 D (drawing 30 37 72)

MFS 121 D-N (drawing 30 40 19)

See attached data-sheets for details.