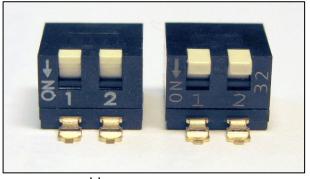

## Details:

In course of move from manual to automatic assembling a design improvement and the change from pad- to laser-print will be introduced.

There are no relevant changes in dimensions and specification, data-sheets are still valid.

Contact is simplified
Fixation of contact is improved

old pad-print I

new laser-marking

knitter-switch - Baldham, May 2023

Oliver Kluj

**Technical Director**