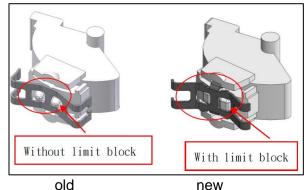

## Details:

In course of move from manual to automatic assembling a design improvement and the change from pad- to laser-print will be introduced.

There are no relevant changes in dimensions and specification, data-sheets are still valid.

Contact is simplified
Fixation of contact is improved

old pad-print I

new laser-marking

knitter-switch - Baldham, May 2023

Oliver Kluj

**Technical Director**