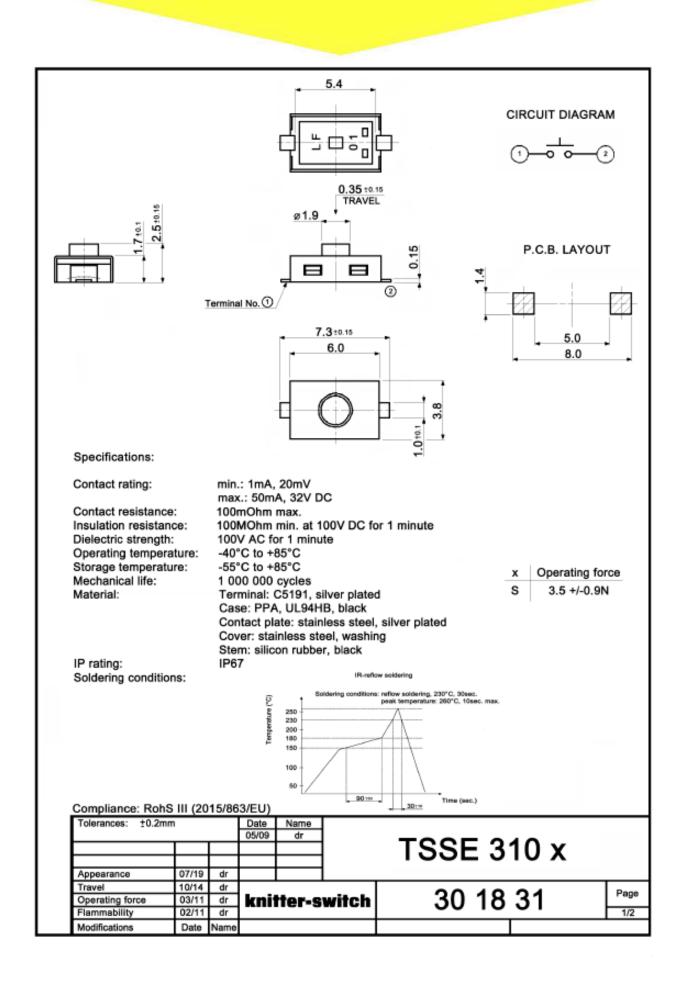

## **Product-Change Notice P2021-10**

Products affected:

**TSSE 310 S** 

Effective date:

from September 2021 production

Details:

In course of new mold introduction caused by irreparable damage of cavities after 14 years the switch design was slightly revised.

This change is not affecting usability and specification of the product.

Details (left photo: old version, right photo: new version):

Inside: Fixed contact is optimized in order to achieve better contact.

Plastic resin is changed from PA46 to PPA (lower humidity absorption rate)

Identification of product stage:

Bottom side: the revised products come with easily readable mold numbering

Old and new data-sheet attached for comparison.