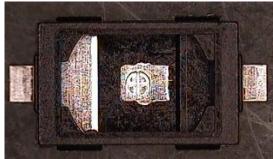

This change is not affecting usability and specification of the product.

Details (left photo: old version, right photo: new version):

Inside: Fixed contact is optimized in order to achieve better contact.