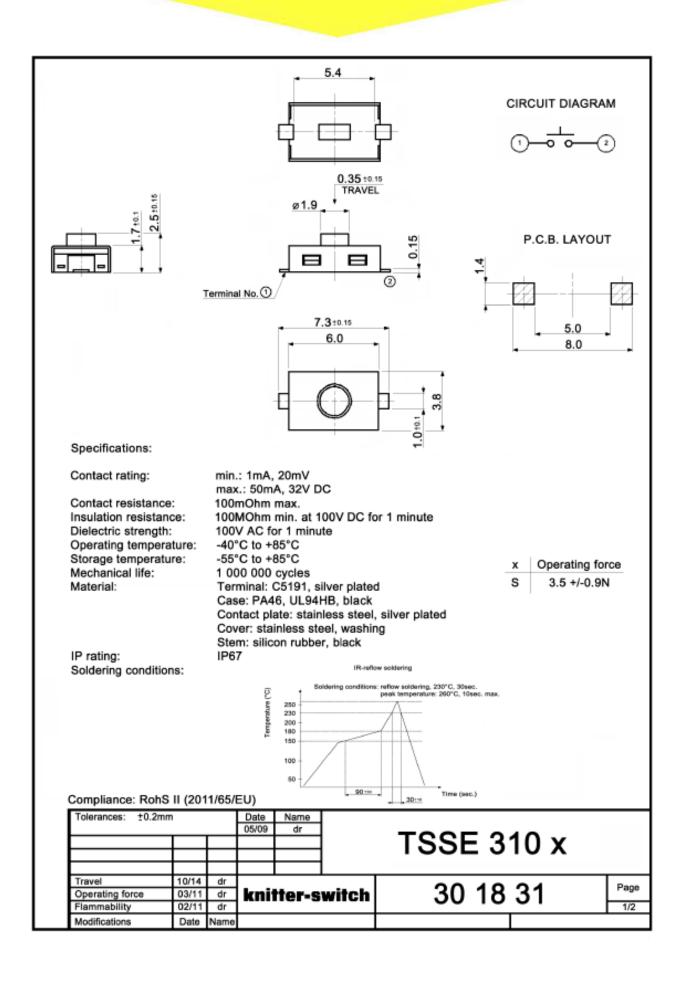

## **Product-Change Notice P2021-10**

Products affected:

**TSSE 310 S** 

Effective date:

from September 2021 production

Details:

In course of new mold introduction caused by irreparable damage of cavities after 14 years the switch design was slightly revised.

This change is not affecting usability and specification of the product.

Details (left photo: old version, right photo: new version):

Inside: Fixed contact is optimized in order to achieve better contact.

Plastic resin is changed from PA46 to PPA (lower humidity absorption rate)

Identification of product stage:

Bottom side: the revised products come with easily readable mold numbering

Old and new data-sheet attached for comparison.