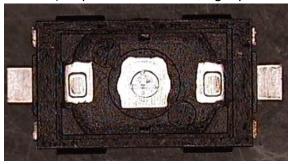

This change is not affecting usability and specification of the product.

Details (left photo: old version, right photo: new version):

Inside: Fixed contact is optimized in order to achieve better contact.