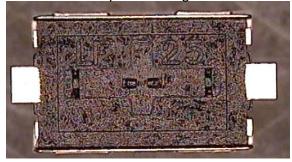

Plastic resin is changed from PA46 to PPA (lower humidity absorption rate)

Identification of product stage:

Bottom side: the revised products come with easily readable mold numbering

Old and new data-sheet attached for comparison.