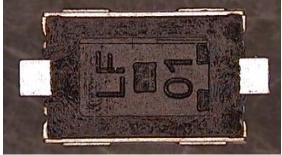

Plastic resin is changed from PA46 to PPA (lower humidity absorption rate)

Identification of product stage:

Bottom side: the revised products come with easily readable mold numbering

Old and new data-sheet attached for comparison.