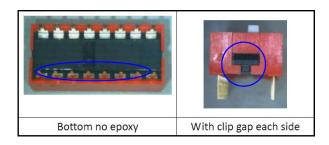

## **Epoxy sealing of terminals**

## Details:

To improve safety against flux entry, the terminals will be sealed with epoxy from now on. Additionally the case is optimized to support the sealing safety.

The change of case allows to distinguish the non-sealed and the sealed version easily.

Up to now

From now on

knitter-switch, November 2017

Oliv Uly

Oliver Kluj

**Technical Director**