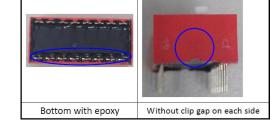

## **Epoxy sealing of terminals**

## Details:

To improve safety against flux entry, the terminals will be sealed with epoxy from now on. Additionally the case is optimized to support the sealing safety.

The change of case allows to distinguish the non-sealed and the sealed version easily.

Up to now

From now on

knitter-switch, November 2017

Oliv Uly

Oliver Kluj

**Technical Director**