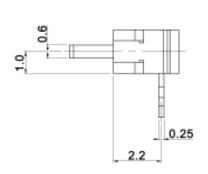

Frame: liquid crystal polymer, black Slider: polyamide, glass fiber, white

Cover: stainless steel

3x ø0.6

| Tolerances: ±0.3mm |               |      |                | Date  | Name |                |          |           |      |
|--------------------|---------------|------|----------------|-------|------|----------------|----------|-----------|------|
|                    |               |      |                | 01/11 | dr   | 1414D 404 D    |          |           |      |
| L                  |               |      |                |       |      | l              | MMP 12   | MMP 124 R |      |
| L                  |               |      |                |       |      | 1411411 12-713 |          |           |      |
| L                  |               |      |                |       |      | L              |          |           |      |
| L                  |               |      |                |       |      |                | 00 00 77 |           | Page |
| L                  |               |      | knitter-switch |       |      | │ 30 22 77  └  |          | 1 ago     |      |
| L                  |               |      |                |       |      |                | <u> </u> |           | 1/1  |
| I                  | Modifications | Date | Name           |       |      |                |          |           |      |