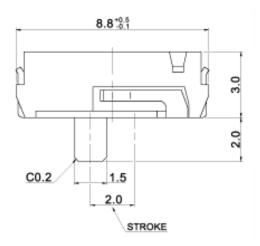

Frame: liquid crystal polymer, black Slider: polyamide, glass fiber, white

Cover: stainless steel

3x ø0.6

| Tolerances: ±0.3mm |               |      |                | Date  | Name |                |          |           |      |
|--------------------|---------------|------|----------------|-------|------|----------------|----------|-----------|------|
|                    |               |      |                | 01/11 | dr   | 1414D 404 D    |          |           |      |
| L                  |               |      |                |       |      | l              | MMP 12   | MMP 124 R |      |
| L                  |               |      |                |       |      | 1411411 12-713 |          |           |      |
| L                  |               |      |                |       |      | L              |          |           |      |
| L                  |               |      |                |       |      |                | 00 00 77 |           | Page |
| L                  |               |      | knitter-switch |       |      | │ 30 22 77  └  |          | 1 ago     |      |
| L                  |               |      |                |       |      |                | <u> </u> |           | 1/1  |
| I                  | Modifications | Date | Name           |       |      |                |          |           |      |