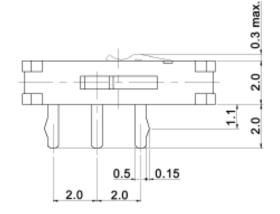

#### SCHEMATIC

P.C.B. LAYOUT

2.0±0.1 2.0±0.1

(1.0)

Frame: liquid crystal polymer, black Slider: polyamide, glass fiber, white

Cover: stainless steel

3x ø0.6

| Tolerances: ±0.3mm |               |      |                | Date  | Name |                |          |           |      |
|--------------------|---------------|------|----------------|-------|------|----------------|----------|-----------|------|
|                    |               |      |                | 01/11 | dr   | 1414D 404 D    |          |           |      |
| L                  |               |      |                |       |      | l              | MMP 12   | MMP 124 R |      |
| L                  |               |      |                |       |      | 1411411 12-713 |          |           |      |
| L                  |               |      |                |       |      | L              |          |           |      |
| L                  |               |      |                |       |      |                | 00 00 77 |           | Page |
| L                  |               |      | knitter-switch |       |      | │ 30 22 77  └  |          | 1 ago     |      |
| L                  |               |      |                |       |      |                | <u> </u> |           | 1/1  |
| I                  | Modifications | Date | Name           |       |      |                |          |           |      |