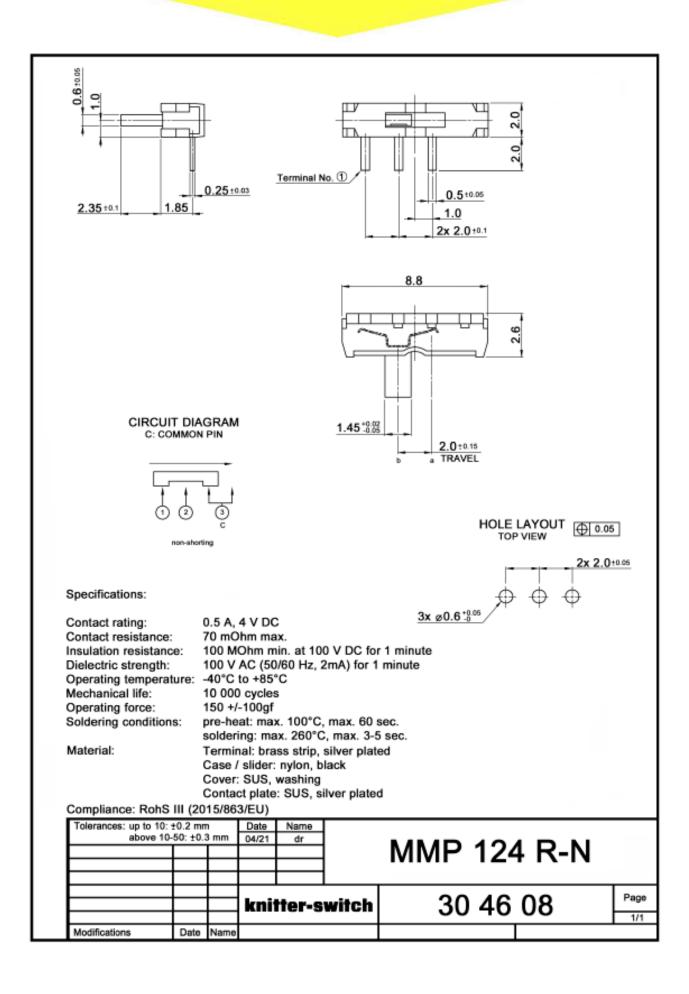

#### Specifications:

Contact rating: 0.3A, 4V DC Contact resistance: 70mOhm max.

Insulation resistance: 100MOhm min. at 500V DC
Dielectric strength: 500V AC for 1 minute
Operating temperature: -40°C to +85°C
Mechanical life: 10,000 cycles

Mechanical life: 10 000 cycles
Operating force: 120 +/-75gf

Soldering conditions: pre-heat: max. 100°C, max. 60sec. soldering: max. 260°C, max. 3-5sec.

Material: Contact / terminal: copper alloy, silver plated

Frame: liquid crystal polymer, black Slider: polyamide, glass fiber, white

Cover: stainless steel

3x ø0.6

| Tolerances: ±0.3mm |               |      |                | Date  | Name |                |          |           |      |
|--------------------|---------------|------|----------------|-------|------|----------------|----------|-----------|------|
|                    |               |      |                | 01/11 | dr   | 1414D 404 D    |          |           |      |
| L                  |               |      |                |       |      | l              | MMP 12   | MMP 124 R |      |
| L                  |               |      |                |       |      | 1411411 12-713 |          |           |      |
| L                  |               |      |                |       |      | L              |          |           |      |
| L                  |               |      |                |       |      |                | 00 00 77 |           | Page |
| L                  |               |      | knitter-switch |       |      | │ 30 22 77  └  |          | 1 ago     |      |
| L                  |               |      |                |       |      |                | <u> </u> |           | 1/1  |
| I                  | Modifications | Date | Name           |       |      |                |          |           |      |