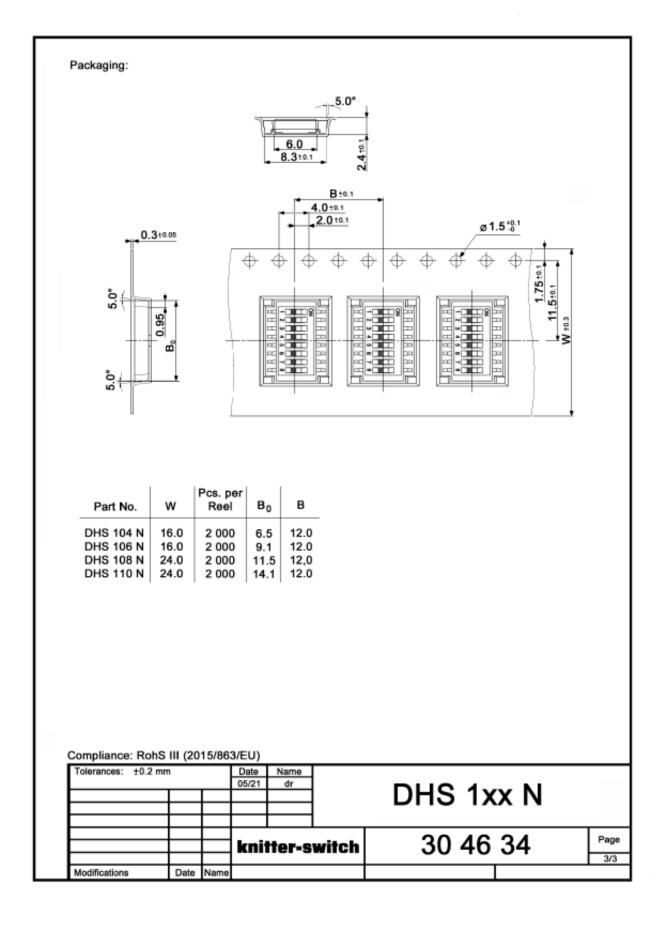

Part numbers are: DHS 104 N, DHS 106 N, DHS 108 N, DHS 110 N.

DHS 100

**DHS100 N** 

knitter-switch, May 2021

Oliv Uluj

Oliver Kluj Technical Director