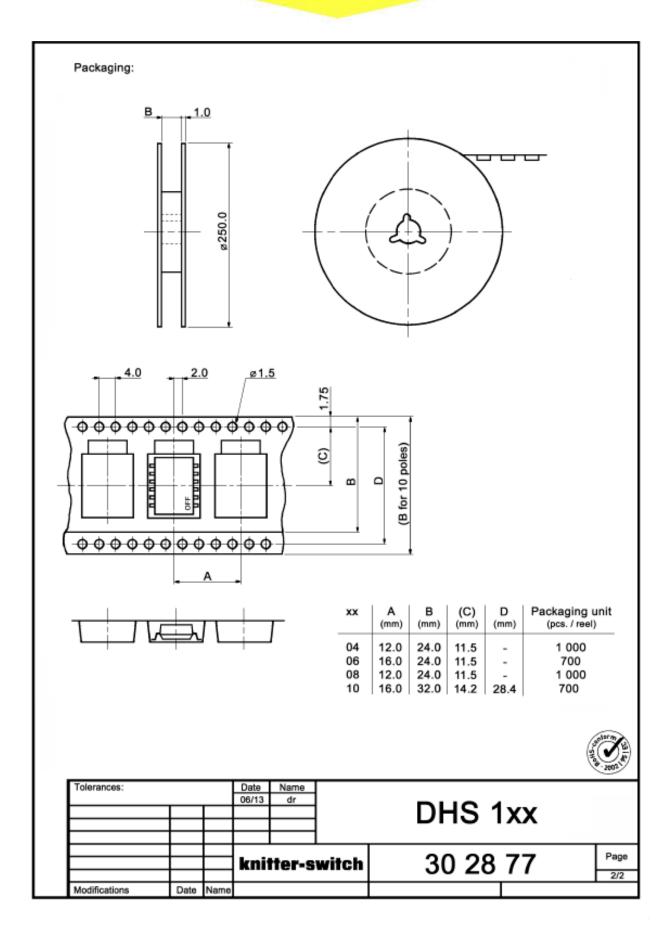

#### **Product-Discontinuation Notice**

Affected products: DHS 104, DHS 106, DHS 108, DHS 110

Effective date:

after current stock is sold out

Details:

The production of these switches stopped because of supplier problems.

For replacement, we recommend DHS 100 N series, which is fitting the PCB-layout recommended for DHS 100 series.

The new series also features increased operation temperature and life, and is designed for compatibility to JEDEC STD 020 soldering.

Part numbers are: DHS 104 N, DHS 106 N, DHS 108 N, DHS 110 N.



DHS 100

**DHS100 N** 

knitter-switch, May 2021

Oliv Uluj

Oliver Kluj Technical Director







#### Specifications: