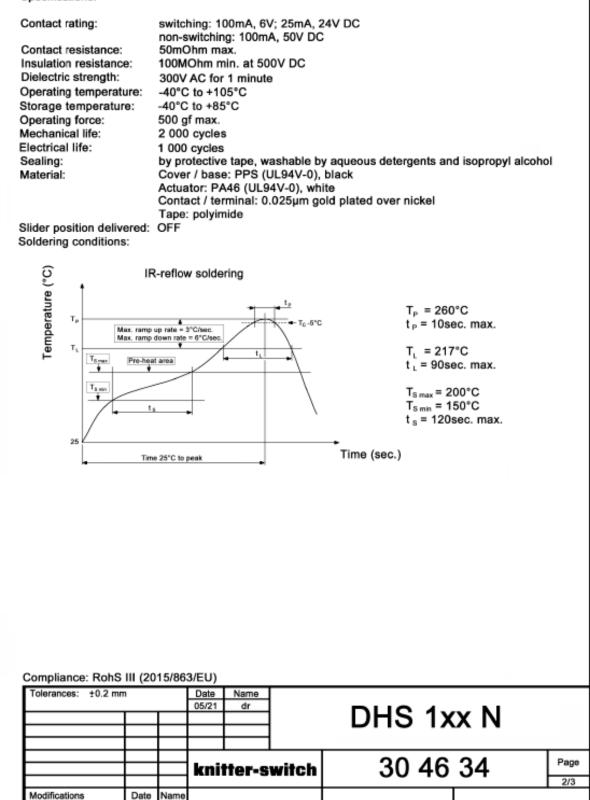

#### **Product-Discontinuation Notice**

Affected products: DHS 104, DHS 106, DHS 108, DHS 110

Effective date:

after current stock is sold out

Details:

The production of these switches stopped because of supplier problems.

For replacement, we recommend DHS 100 N series, which is fitting the PCB-layout recommended for DHS 100 series.

The new series also features increased operation temperature and life, and is designed for compatibility to JEDEC STD 020 soldering.

Part numbers are: DHS 104 N, DHS 106 N, DHS 108 N, DHS 110 N.



DHS 100

**DHS100 N** 

knitter-switch, May 2021

Oliv Uluj

Oliver Kluj Technical Director







#### Specifications: