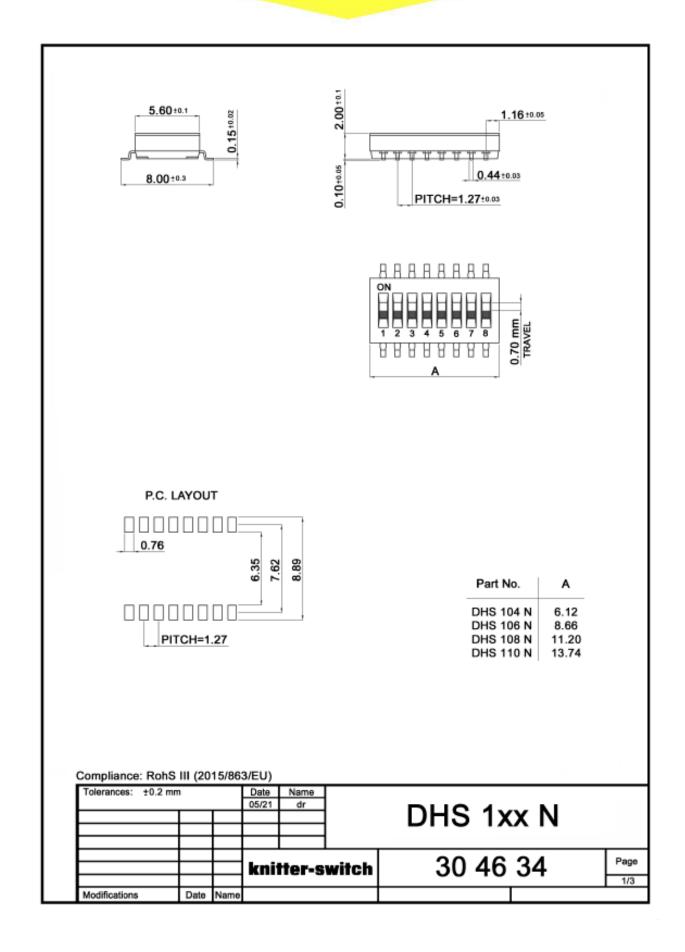

For replacement, we recommend DHS 100 N series, which is fitting the PCB-layout recommended for DHS 100 series.

The new series also features increased operation temperature and life, and is designed for compatibility to JEDEC STD 020 soldering.

Part numbers are: DHS 104 N, DHS 106 N, DHS 108 N, DHS 110 N.

DHS 100

**DHS100 N** 

knitter-switch, May 2021

Oliv Uluj

Oliver Kluj Technical Director