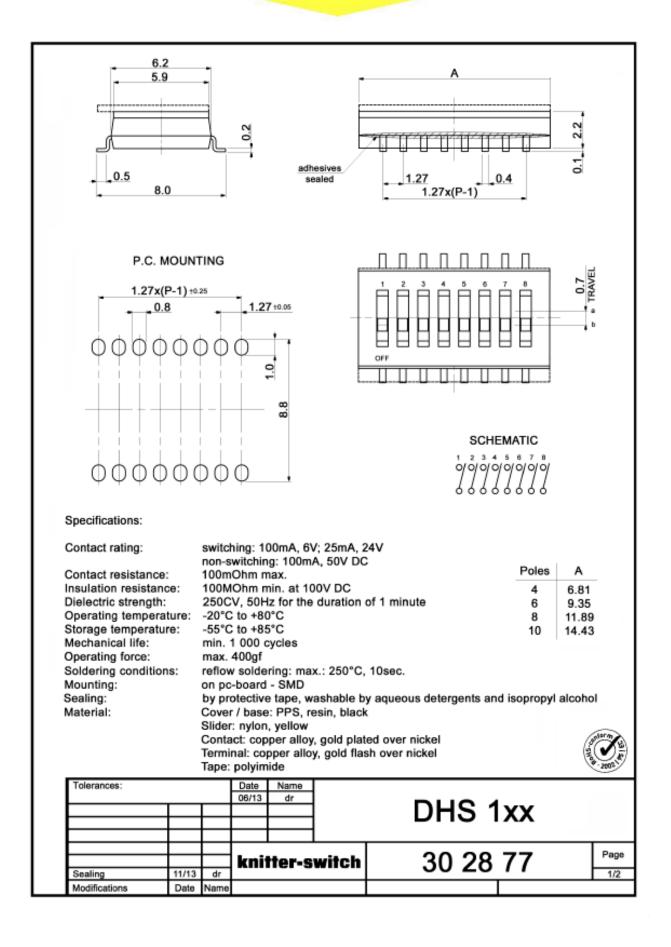

#### **Product-Discontinuation Notice**

Affected products: DHS 104, DHS 106, DHS 108, DHS 110

Effective date:

after current stock is sold out

Details:

The production of these switches stopped because of supplier problems.

For replacement, we recommend DHS 100 N series, which is fitting the PCB-layout recommended for DHS 100 series.

The new series also features increased operation temperature and life, and is designed for compatibility to JEDEC STD 020 soldering.

Part numbers are: DHS 104 N, DHS 106 N, DHS 108 N, DHS 110 N.



DHS 100

**DHS100 N** 

knitter-switch, May 2021

Oliv Uluj

Oliver Kluj Technical Director







#### Specifications: