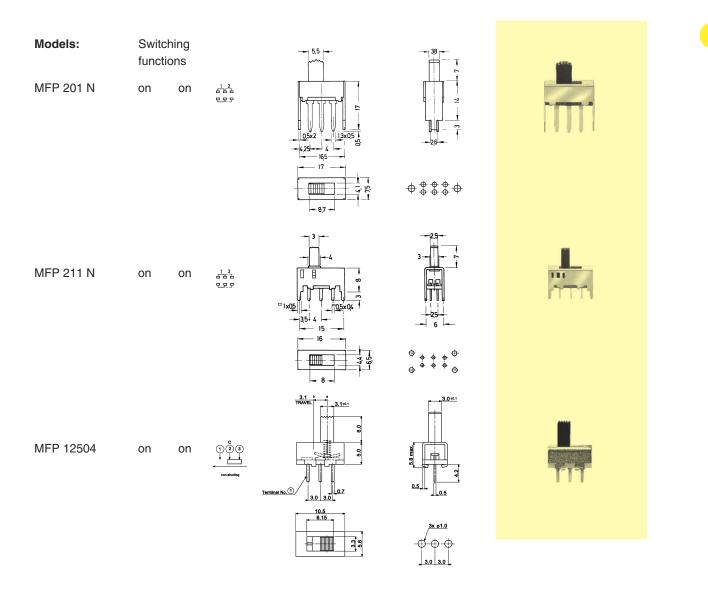

---------------------------|
| Contact resistance:    | < 20 m $\Omega$                                 |
| Insulation resistance: | > 100 M $\Omega$ at 500 V DC                    |
| Dielectric strength:   | 500 V, 50 Hz for the duration of 1 minute       |
| Operating temperature: | - 20 °C to + 85 °C                              |
| Mechanical life:       | minimum 10 000 operations                       |
| Contacts:              | copper alloy, silver-plated over nickel barrier |
|                        |                                                 |
| Contact timing:        | non-shorting                                    |
| Slide colour:          | black, further colours on request               |
| Soldering conditions:  | wave-soldering – max.: 5 sec, 260 °C $\pm$ 5 °C |



knitter-switch | 109