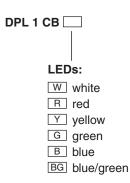

## Illuminated Pushbutton Switches waterproof



## Specifications:

Contact rating: 30 V DC, 100 mA

Contact resistance: <50 m $\Omega$ Insulation resistance:  $> 100 \ M\Omega$ 

Dielectric strength: 500 V, 50 Hz for the duration of 1 minute

Operating temperature:  $-40~^{\circ}\text{C}$  to  $+85~^{\circ}\text{C}$ Operating force:  $2.5 N \pm 1 N$ 

Mechanical life: minimum 50 000 operations

Material: Surface of contacts, terminals: gold over nickel plated

> Case: PA 66 Cap: PC

Mounting: snap-in, mounting-hole diameter 8 mm, panel thickness 0.8...1.2 mm

Soldering conditions: hand-soldering - max. 3 sec, 300 °C

Travel:

Models: Switching function

> 2.79 5.35



## **Ordering Code:**

DPL 1 CB x