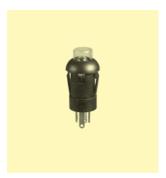

## Illuminated Pushbutton Switches waterproof

## Specifications:

Contact rating: 30 V DC, 100 mA

Contact resistance: <50 m $\Omega$ Insulation resistance:  $> 100 \ M\Omega$ 

Dielectric strength: 500 V, 50 Hz for the duration of 1 minute

Operating temperature:  $-40~^{\circ}\text{C}$  to  $+85~^{\circ}\text{C}$ Operating force:  $2.5 N \pm 1 N$ 

Mechanical life: minimum 50 000 operations

Material: Surface of contacts, terminals: gold over nickel plated

> Case: PA 66 Cap: PC

Mounting: snap-in, mounting-hole diameter 8 mm, panel thickness 0.8...1.2 mm

Soldering conditions: hand-soldering - max. 3 sec, 300 °C

Travel:

Models: Switching function

> 2.79 5.35