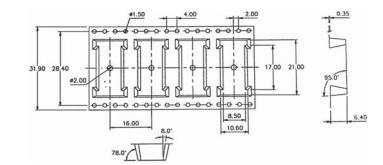

| 1000 V RMS at sea level                              |
| Operating temperature: | – 30 °C to + 85 °C                                   |
| Electrical life:       | 30000 operations at full load                        |
| Contacts:              | copper alloy, with gold plate over nickel plate      |
| Terminals:             | copper alloy, with gold plate over nickel plate      |
| Protection:            | IP 67                                                |
| Material:              | case and bushing: glass filled nylon 6/6 (UL 94 V–0) |
|                        | actuator: brass, chromium-plated                     |
|                        | switch support: brass, tin-plated                    |
| Mounting:              | on pc-board – SMD                                    |





Packing: 500 pcs/reel 2