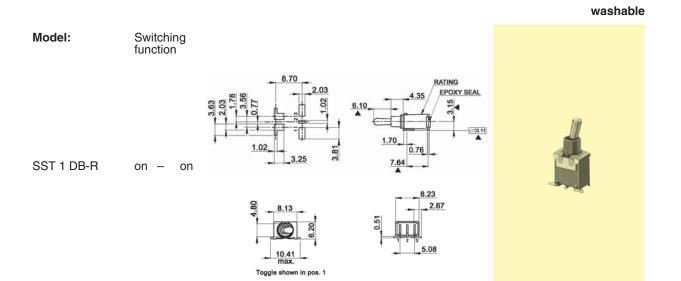

## Specifications:

| Contact rating:        | max. 20 V AC/DC, 0.4 VA                              |
|------------------------|------------------------------------------------------|
| Contact resistance:    | < 20 mΩ                                              |
| Insulation resistance: | > 1000 MΩ                                            |
| Dielectric strength:   | 1000 V RMS at sea level                              |
| Operating temperature: | – 30 °C to + 85 °C                                   |
| Electrical life:       | 30000 operations at full load                        |
| Contacts:              | copper alloy, with gold plate over nickel plate      |
| Terminals:             | copper alloy, with gold plate over nickel plate      |
| Protection:            | IP 67                                                |
| Material:              | case and bushing: glass filled nylon 6/6 (UL 94 V–0) |
|                        | actuator: brass, chromium-plated                     |
|                        | switch support: brass, tin-plated                    |
| Mounting:              | on pc-board – SMD                                    |