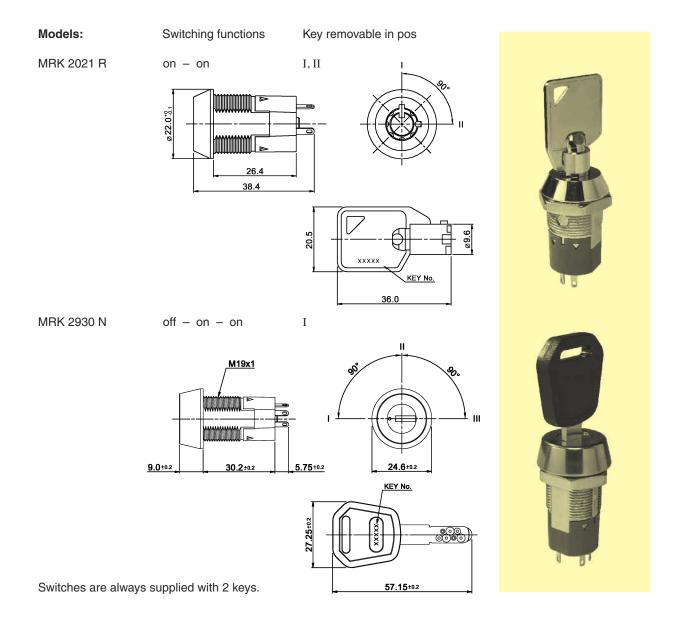

## **Key Switches**

## Specifications:

| Contact rating:            | 250 V AC, 2 A; 125 V AC, 4 A               |
|----------------------------|--------------------------------------------|
| Contact resistance:        | <50 mΩ                                     |
| Insulation resistance:     | >500 MΩ                                    |
| Dielectric strength:       | 1500 V, 50 Hz for the duration of 1 minute |
| Operating temperature:     | -20 °C to +70 °C                           |
| Mechanical life:           | minimum 10 000 steps                       |
| Material:                  | Case: zinc alloy, chromium-plated          |
|                            | Contacts and Terminals: gold-plated        |
|                            | Key: steel, nickel-plated                  |
| Angle between 2 positions: | 90°                                        |
| Mounting:                  | single-hole mounting, 19 mm diameter       |