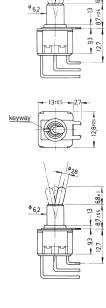

Terminals: PC terminals, copper alloy silver-plated

Material: case: diallyle-phthalate, meets UL 94 V-0, green

lever: chromium-plated, metal parts: nickel-plated

Mounting: on pc-board, vertical mounting

wave-soldering - max.: 5 sec, 270 °C Soldering conditions: