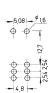

Terminals: PC terminals, copper alloy silver-plated

Material: case: diallyle-phthalate, meets UL 94 V-0, green

lever: chromium-plated, metal parts: nickel-plated

Mounting: on pc-board, vertical mounting

wave-soldering - max.: 5 sec, 270 °C Soldering conditions: