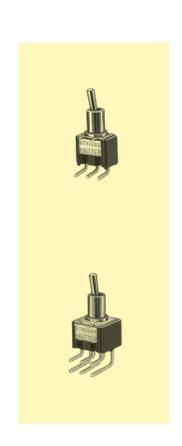

cal life: minimum 100 000 operations

Contacts: coin silver (common contact copper alloy, silver-plated)

Terminals: PC terminals, copper alloy silver-plated

Material: case: diallyle-phthalate, meets UL 94 V-0, green

lever: chromium-plated, metal parts: nickel-plated

Mounting: on pc-board, horizontal mounting wave-soldering - max.: 5 sec, 270 °C Soldering conditions:

## Models: Switching functions

| SPDT  |   |
|-------|---|
| 01 01 | _ |

STM 106 D - RA STM 106 E - RA on off on STM 106 F - RA mom STM 106 G - RA mom off mom STM 106 H - RA mom off on



## DPDT

| STM 206 N – RA | on  | _   | on  |
|----------------|-----|-----|-----|
| STM 206 P - RA | on  | off | on  |
| STM 206 R - RA | mom | _   | on  |
| STM 206 S - RA | mom | off | mom |
| STM 206 T - RA | mom | off | on  |