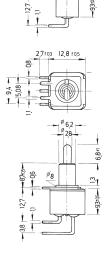

## Miniature Toggle Switches for horizontal mounting, without thread

-20 °C to +80 °C Operating temperature:

Mechanical life: minimum 100 000 operations

Contacts: coin silver (common contact copper alloy, silver-plated)

Terminals: PC terminals, copper alloy silver-plated

Material: case: diallyle-phthalate, meets UL 94 V-0, green

lever: chromium-plated, metal parts: nickel-plated

Mounting: on pc-board, horizontal mounting wave-soldering - max.: 5 sec, 270 °C Soldering conditions: