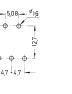

lever: chromium-plated, metal parts: nickel-plated

Mounting: on pc-board, horizontal mounting wave-soldering - max.: 5 sec, 270 °C Soldering conditions: