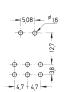

lever: chromium-plated, metal parts: nickel-plated

Mounting: on pc-board, horizontal mounting wave-soldering - max.: 5 sec, 270 °C Soldering conditions: