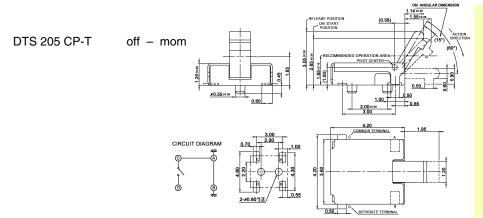

Cover: stainless steel

Models: Switching functions

DTS 205 C-T off - mom as above, but without posts

DTS 205 CJ-T off - mom as above, but without posts

Packing: 2300 pcs/reel