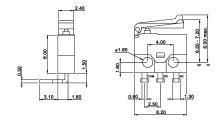

Mounting: on pc-board – hole diameter 1.5 mm, on panel – hole diameter 1.6 mm

Timing: non-shorting

Soldering conditions: auto-soldering - max. 3 sec, max. 260 °C

Models: Switching functions

SPDT

DM-SSM 01 L2 on - mom