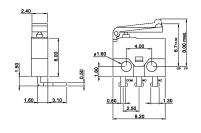

Mounting: on pc-board – hole diameter 1.5 mm, on panel – hole diameter 1.6 mm

Timing: non-shorting

Soldering conditions: auto-soldering - max. 3 sec, max. 260 °C

Models: Switching functions

SPDT

DM-SSM 01 L2 on - mom