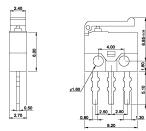

Mounting: on pc-board – hole diameter 1.5 mm, on panel – hole diameter 1.6 mm

Timing: non-shorting

Soldering conditions: auto-soldering - max. 3 sec, max. 260 °C

Models: Switching functions

SPDT

DM-SSM 01 L2 on - mom