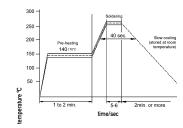

Terminals: brass, silver-plated Contact timing: non-shorting

Slide colour: black

Models: Switching

functions

MMS 124 on on

MMS 224 on on

Soldering conditions: reflow-soldering: 40 sec, 220° C

peak temperature: 5-6 sec, 260° C