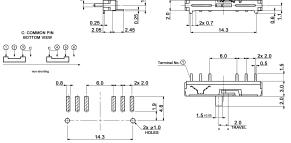

Terminals: brass, silver-plated Contact timing: non-shorting

Slide colour: black

Models: Switching

functions

MMS 124 on on

MMS 224 on on

Soldering conditions: reflow-soldering: 40 sec, 220° C

peak temperature: 5-6 sec, 260° C