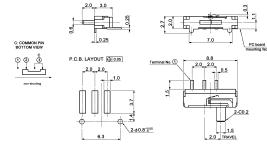

Terminals: brass, silver-plated Contact timing: non-shorting

Slide colour: black

Models: Switching

functions

MMS 124 on on

MMS 224 on on

Soldering conditions: reflow-soldering: 40 sec, 220° C

peak temperature: 5-6 sec, 260° C