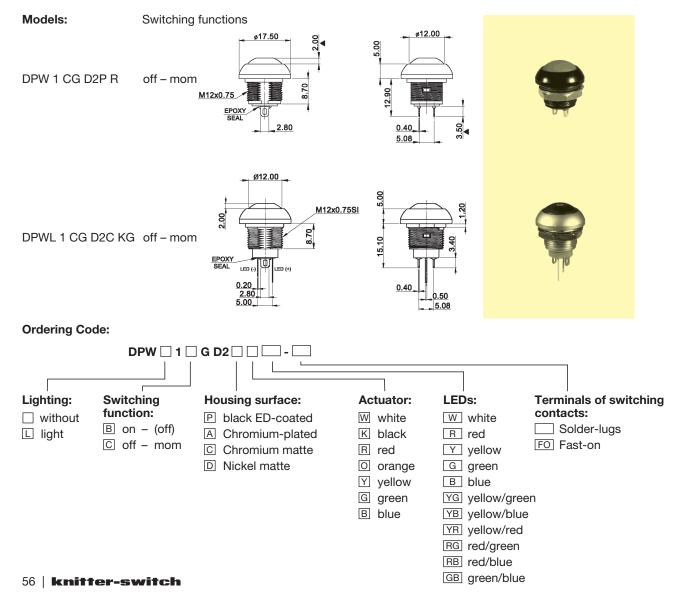

## **Specifications:**

| Contact rating:<br>Contact resistance:<br>Insulation resistance:<br>Dielectric strength:<br>Operating temperature:<br>Operating force:<br>Mechanical life:<br>Material:<br>Ingress Protection:<br>Mounting:<br>Soldering conditions:<br>Travel: | $250 \text{ V AC}, 200 \text{ mA} \qquad 48 \text{ V A}$ $<50 \text{ m}\Omega$ $> 1000 \text{ M}\Omega$ $1000 \text{ V}, 50 \text{ Hz for the duration}$ $-30 \text{ °C to + 85 °C}$ $3.5 \text{ N} \pm 1.5 \text{ N}$ $\text{minimum 1 000 000 operation}$ $\text{Surface of contacts, terminal}$ $\text{Base: DAP, UL 94 V-0}$ $\text{Case: Zinc alloy}$ $\text{Cap: PA 66}$ $\text{IP 67}$ $\text{bushing M 12 x 0.75, key 14}$ $\text{hand-soldering - max. 5 sec,}$ $1.5 \text{ mm}$ | ns<br>s: gold over silver plated<br>mm                                                                                                                                        | 0 mA                                                                  |  |  |
|-------------------------------------------------------------------------------------------------------------------------------------------------------------------------------------------------------------------------------------------------|-------------------------------------------------------------------------------------------------------------------------------------------------------------------------------------------------------------------------------------------------------------------------------------------------------------------------------------------------------------------------------------------------------------------------------------------------------------------------------------------|-------------------------------------------------------------------------------------------------------------------------------------------------------------------------------|-----------------------------------------------------------------------|--|--|
| Models: Switch                                                                                                                                                                                                                                  | ing functions                                                                                                                                                                                                                                                                                                                                                                                                                                                                             |                                                                                                                                                                               |                                                                       |  |  |
| DPW 1 CG D1P R off – m                                                                                                                                                                                                                          | M12x0.75                                                                                                                                                                                                                                                                                                                                                                                                                                                                                  |                                                                                                                                                                               |                                                                       |  |  |
| DPWL 1 CG D1C BG off - m                                                                                                                                                                                                                        | nom                                                                                                                                                                                                                                                                                                                                                                                                                                                                                       |                                                                                                                                                                               |                                                                       |  |  |
| Ordering Code:                                                                                                                                                                                                                                  |                                                                                                                                                                                                                                                                                                                                                                                                                                                                                           |                                                                                                                                                                               |                                                                       |  |  |
|                                                                                                                                                                                                                                                 |                                                                                                                                                                                                                                                                                                                                                                                                                                                                                           |                                                                                                                                                                               |                                                                       |  |  |
| Lighting: Switching<br>without function:<br>light B on - (off)<br>G off - mon                                                                                                                                                                   | Housing surface:   B black ED-coated  Chromium-plated                                                                                                                                                                                                                                                                                                                                                                                                                                     | Actuator: LEDs:<br>W white W white<br>K black R red<br>R red Y yellow<br>O orange G green<br>Y yellow B blue<br>G green YG yellow<br>B blue YB yellow<br>RG red/g<br>RB red/c | Solder-lugs<br>FO Fast-on<br>n<br>w/green<br>w/blue<br>w/red<br>green |  |  |

GB green/blue